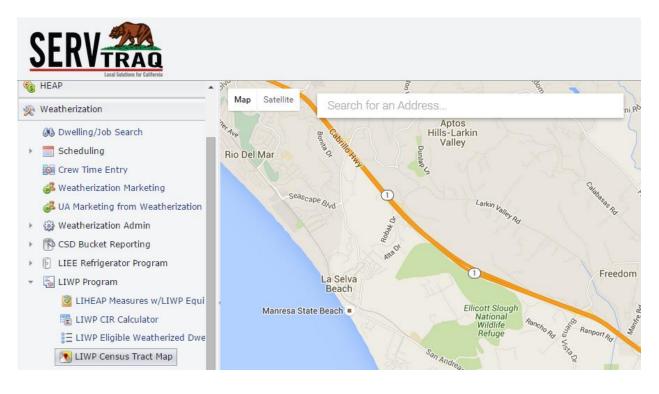

#### 1.2.3. LIWP Census Tract Map

**Background:** The **LIWP Census Tract Map** shows previously weatherized dwellings that fall within your agency's DAC Zone. The purpose of this feature is to view LIWP (location) eligible dwellings. This feature also enables users to search by address to identify if it falls in a DAC zone.