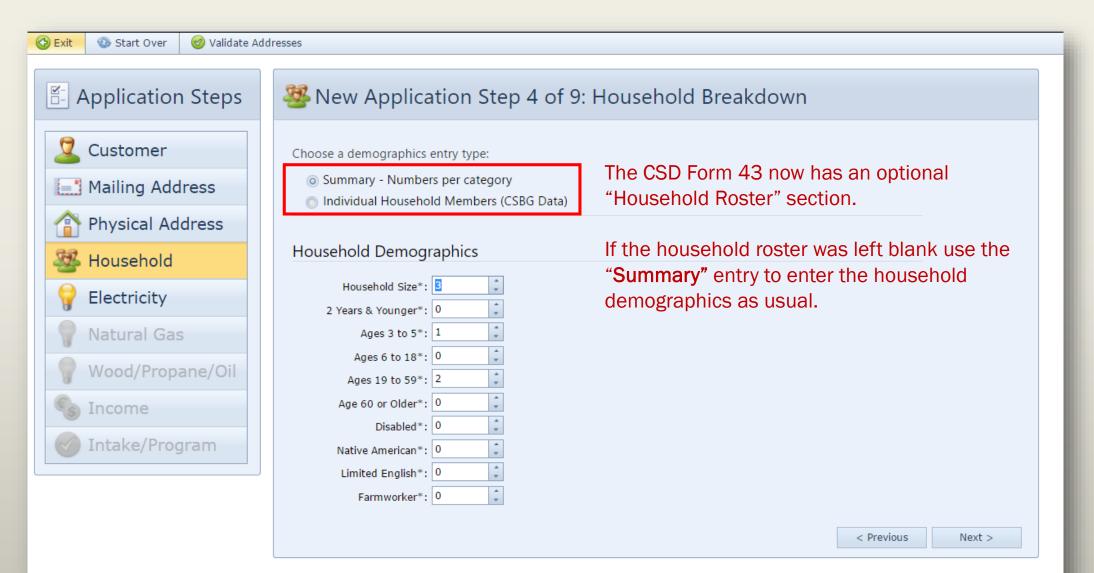

is a duplicate for the program year          If you receive a "Mailing Address Duplicate" Message         in ServTraq check this box!            |
| Wood/Propane/Oil                   |                                                                                                                                                                  |
| S Income Intake/Program            |                                                                                                                                                                  |
|                                    |                                                                                                                                                                  |

#### Step 3: POS Address



## Summary Entry



#### Step 4: Household Breakdown Individual Entry

| se a demographics entry type:<br>Summary - Numbers per category<br>Individual Household Members (CSBG Da<br>ily Type/Housing<br>Family Type*: SINGLE PARENT/FEMALI<br>Tenancy*: OWNER OCCUPIED<br>sehold Members List<br>Add<br>First Name MI |           | Date Of Birth | SSN        | 7           |
|-----------------------------------------------------------------------------------------------------------------------------------------------------------------------------------------------------------------------------------------------|-----------|---------------|------------|-------------|
| First Name MI