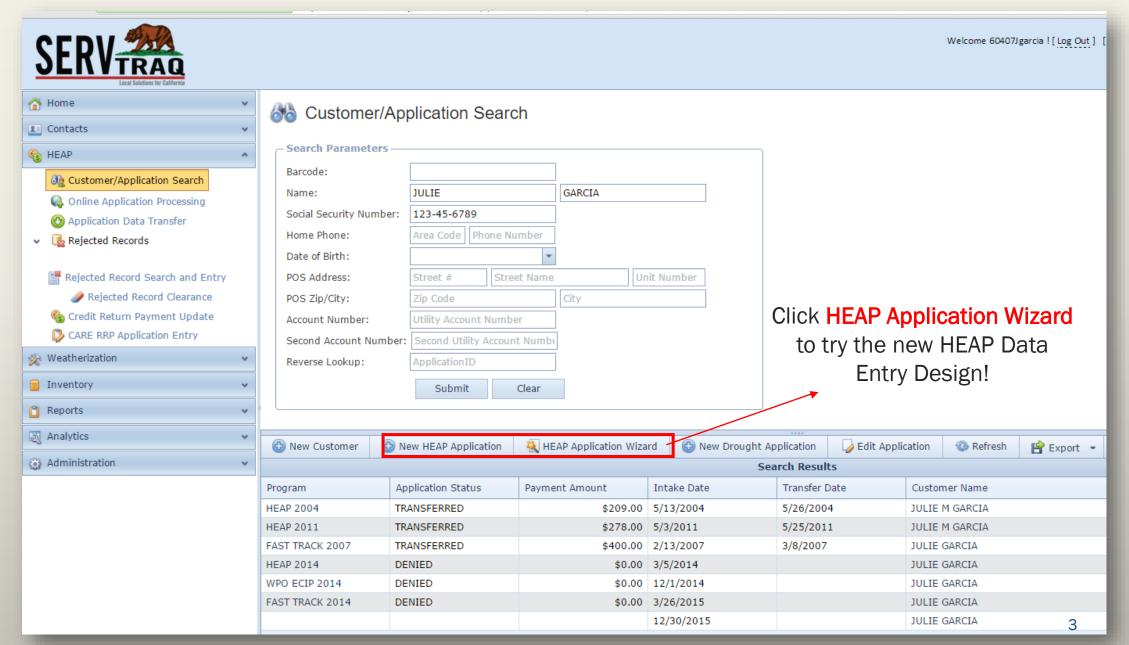

#### **Customer Search**

| Local Solutions for California                                                                                                                                    | Search Parameters                                                         | oplication Searcl                             | h       |                                                                                                                                                                                                                                                                                                                                                                                                                                | Users ca                                                                                                                             | an now search by                                                   |        |
|-------------------------------------------------------------------------------------------------------------------------------------------------------------------|---------------------------------------------------------------------------|-----------------------------------------------|---------|--------------------------------------------------------------------------------------------------------------------------------------------------------------------------------------------------------------------------------------------------------------------------------------------------------------------------------------------------------------------------------------------------------------------------------|--------------------------------------------------------------------------------------------------------------------------------------|--------------------------------------------------------------------|--------|
| Customer/Application Search<br>Customer/Application Processing<br>Application Data Transfer                                                                       | Barcode:<br>Name:<br>Social Security Number:                              | JULIE<br>123-45-6789                          | G       | GARCIA                                                                                                                                                                                                                                                                                                                                                                                                                         | Applicat<br>Number                                                                                                                   | ion Barcode                                                        |        |
| 🗸 🛃 Rejected Records                                                                                                                                              | Home Phone:<br>Date of Birth:                                             | Area Code Phone Nur                           | -       | Department of Community Services and Development Energy Intake Form CSD 43 (11/2015) Agency: Intake Initials: Intake D First Name Middle Initial Last Name                                                                                                                                                                                                                                                                     |                                                                                                                                      | TEST AGENCY<br>135 AVIATION WAY, STE 7<br>WATCONIUL FOAL SOTO      | 407300 |
| <ul> <li>Rejected Record Search and Entry</li> <li>Rejected Record Clearance</li> <li>Credit Return Payment Update</li> <li>CARE RRP Application Entry</li> </ul> | POS Address:<br>POS Zip/City:<br>Account Number:<br>Second Account Number | Zip Code<br>Utility Account Number            | -       | Mailing Address Mailing City SERVICE ADDRESS – Address where applicant lives (this cannot be a P.O. Box) Is your service address the same as mailing trave, ou lived at this residence during each of the past 12 months                                                                                                                                                                                                       | MdBD///<br>Unit Number<br>Mailing State Galling Zip Code<br>                                                                         | E AP<br>JULIE GARCIA<br>555 MAIN ST APT 1<br>WATSONVILLE, CA 95076 |        |
| 🔆 Weatherization 🗸                                                                                                                                                | Reverse Lookup:                                                           | ApplicationID                                 |         | Service Address Service Clty Social Security Number (SSN):                                                                                                                                                                                                                                                                                                                                                                     | Unit Number Unit Number Service State Service Zip Code Felephone Number: () Message Only?                                            |                                                                    |        |
| Inventory  Reports                                                                                                                                                |                                                                           | Submit C                                      | lear    | the household, including the applicant                                                                                                                                                                                                                                                                                                                                                                                         | VE<br>ter the number of household mem-<br>bers who receive income<br>al gross monthly income for all people living in the household: |                                                                    |        |
| Analytics  Administration                                                                                                                                         | 🚯 New Customer 🚯 I                                                        | New HEAP Application                          |         |                                                                                                                                                                                                                                                                                                                                                                                                                                | SDI \$<br>ck(s) \$                                                                                                                   |                                                                    |        |
| Gyd                                                                                                                                                               | HEAP 2004 T                                                               | pplication Status<br>RANSFERRED<br>RANSFERRED | Payment | Disabled         Pension           Disabled         Pension           All State American         Other           Seasonal or Migrant Farmworker         Total k           HOUSENOLD MEMBERS (Optional)         FUL NAME: Full name is First Name, last Name.           RELATIONENTP To THE APPRICATE. For example:: Instatend, daughter, friend, aunt, d           ADGL of CHAINTH OTHE APPRICATE. MORE Threads Thread member. | n \$                                                                                                                                 |                                                                    |        |
|                                                                                                                                                                   | FAST TRACK 2007 T                                                         | RANSFERRED                                    |         | If you have more than 8 people in your household, you can write the information on a<br>First Name kast Name Relation to Ap-<br>plicant Name State Name Relation to Ap-<br>SU.UU 3/5/2014                                                                                                                                                                                                                                      | Birth Amount of Monthly Source of Income                                                                                             | JULIE GARCIA                                                       | _      |
|                                                                                                                                                                   |                                                                           | ENIED                                         |         | \$0.00 12/1/2014<br>\$0.00 3/26/2015<br>12/30/2015                                                                                                                                                                                                                                                                                                                                                                             |                                                                                                                                      | JULIE GARCIA<br>JULIE GARCIA<br>JULIE GARCIA                       |        |