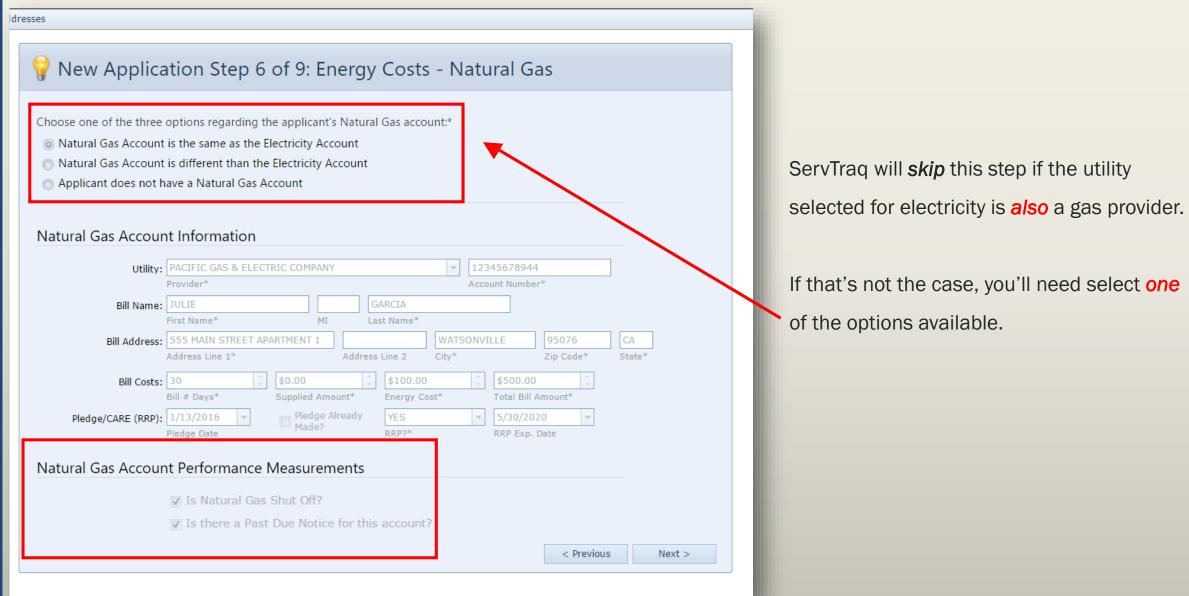

xt > |

#### The household members added in this step will

#### appear in Household Income Breakdown.

#### Step 5: Energy Costs- Electricity



- CSD is now requires information on all utility accounts.
  - Choose a Utility Account to Pay from the options provided—

#### Electric Account Information

- Supplied Amount: Use this field to calculate the monthly energy cost if the *bill number of days* is greater than 33.
- Energy Cost: Monthly Energy Cost
- ✤ Total Bill: Total Amount Due
- Pledge Date: Use this field to log the date a pledge was made on the account.
- **RRP?:** Identifies if the account is on a reduced rate program.
- RRP Exp Date: PG&E Bills now display the CARE Enrollment

Expiration Date. Use this field to track that information.

#### Step 5: Energy Costs- Natural Gas



#### Step 5: Energy Costs- WPO

- If the house is *all* electric, ServTraq will also skip this step
- If *not*, select an option from the following—

| E Application Steps | Vew Application Step 7 of 9: Energy Costs - Wood/Propane/Oil                                                                                                                                                                |
|---------------------|-----------------------------------------------------------------------------------------------------------------------------------------------------------------------------------------------------------------------------|
| 🙎 Customer          | Choose one of the tow options regarding whether the applicant has a WPO account: