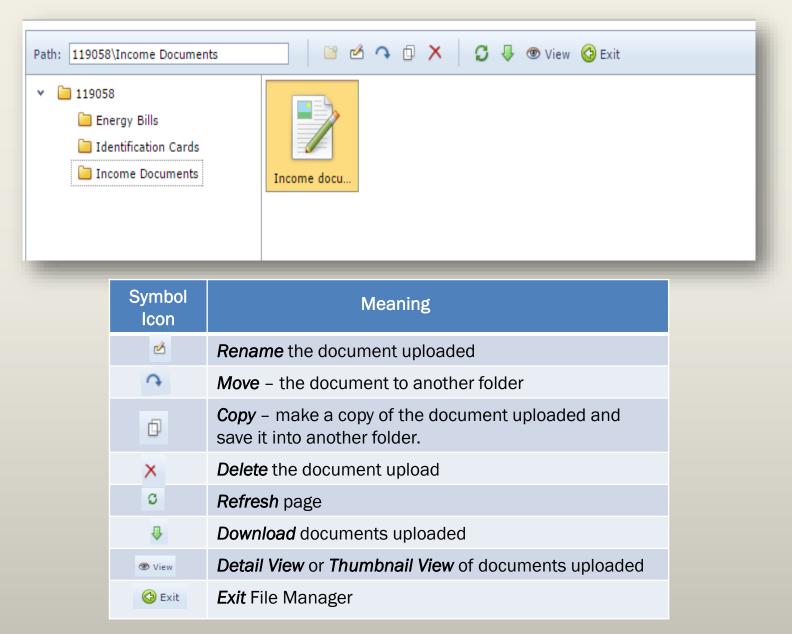

### **Files**

The *Files* section allows users to **upload** and **attach** documents to Payment Assistance Application that have been <u>entered</u> and <u>saved</u> in ServTraq.

| Path: 119058 | 📔 🖉 🔿 🗇 🗙 🗳 🕲 View 🔇 Exit                             | Filter by: |
|--------------|-------------------------------------------------------|------------|
| 119058       |                                                       |            |
|              | Path: 119058\Income Documents 🗳 💁 🖓 🗊 🗙 🥥 Uiew 🚱 Exit |            |
|              | 119058                                                |            |
|              | 🛅 Energy Bills                                        |            |
|              | Identification Cards                                  |            |
|              | Income Documents                                      |            |

Note: You can create specific folders to upload documents by clicking on the folder icon.