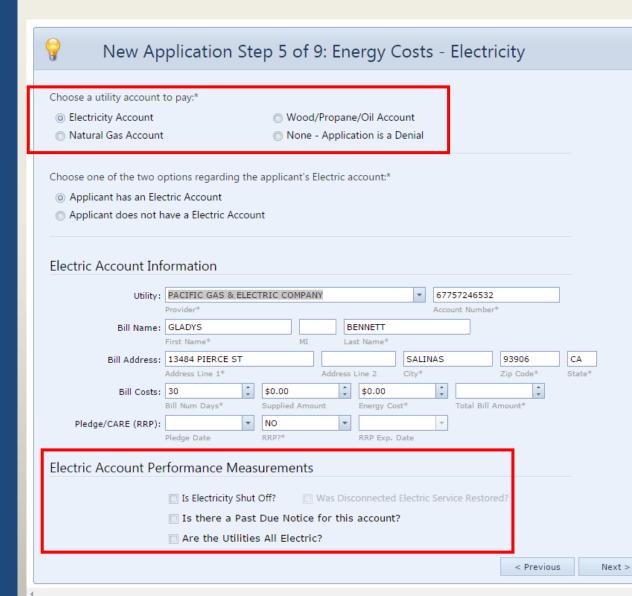

#### Step 5: Energy Costs- Electricity

- CSD is now requires information on all utility accounts.
  - Choose a Utility Account to Pay from the options provided—

#### Electric Account Information

- Supplied Amount: Use this field to calculate the monthly energy cost if the *bill number of days* is greater than 33.
- Energy Cost: Monthly Energy Cost
- ✤ Total Bill: Total Amount Due
- Pledge Date: Use this field to log the date a pledge was made on the account.
- **RRP?:** Identifies if the account is on a reduced rate program.
- RRP Exp Date: PG&E Bills now display the CARE Enrollment

Expiration Date. Use this field to track that information.