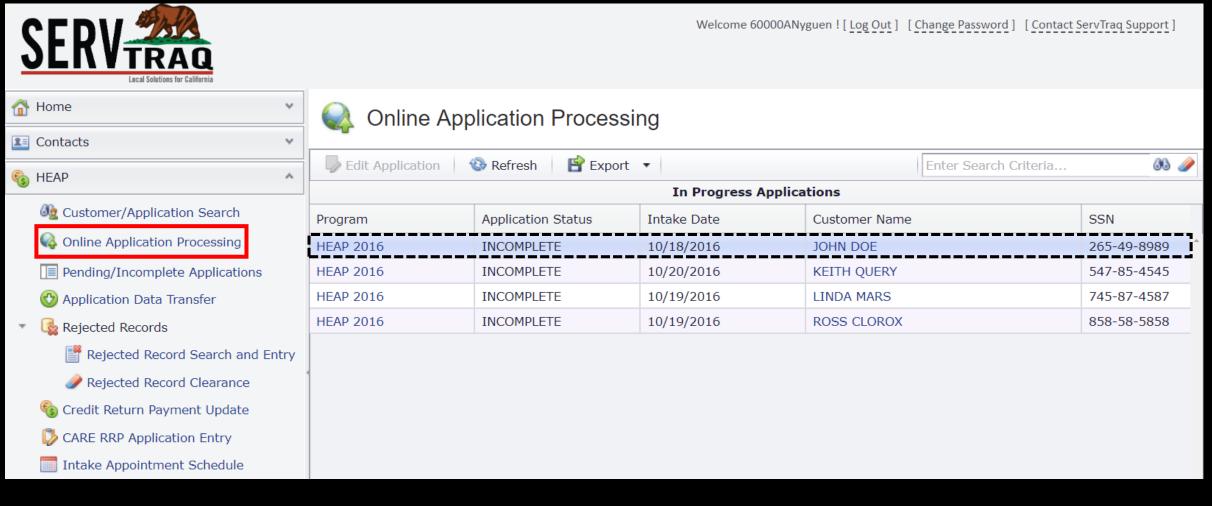

## Step 4) Processing through ServTraq

| 💾 Save 🛛 💾 Save and Close                                                                                | 🕒 Add a Job 🛛 🔇 Exit 🛛 💥 Delete 🕸 Refresh 🥪 Validate Addresses 📓 Check Status in CORE              |  |  |  |  |  |  |  |  |
|----------------------------------------------------------------------------------------------------------|----------------------------------------------------------------------------------------------------|--|--|--|--|--|--|--|--|
| <ul> <li>Sections</li> <li>Program/Payment/Inta</li> <li>Mailing Address</li> <li>POS Address</li> </ul> | Edit Application JOHN DOE, ApplicationID - 119111                                                  |  |  |  |  |  |  |  |  |
| Household                                                                                                | Program/Payment/Intake                                                                             |  |  |  |  |  |  |  |  |
| 💡 Electricity<br>🌳 Natural Gas                                                                           | Customer: JOHN DOE  Phone duplicate in PY?                                                         |  |  |  |  |  |  |  |  |
| 💡 Wood/Propane/Oil                                                                                       | Program: 2016   HEAP 2016                                                                          |  |  |  |  |  |  |  |  |
| 💡 Additional Energy<br>🌀 Income                                                                          | Program Year* Program* Status: INCOMPLETE                                                          |  |  |  |  |  |  |  |  |
| Performance Measures                                                                                     | DENIED                                                                                             |  |  |  |  |  |  |  |  |
| Referrals                                                                                                | INCOMPLETE     \$0.00     \$50.00       Payment:     ELIGIBLE     Sume Dayment*     Tatal Dayment* |  |  |  |  |  |  |  |  |
| C Rejections                                                                                             | PENDING         Supp. Payment*         Total Payment*                                              |  |  |  |  |  |  |  |  |