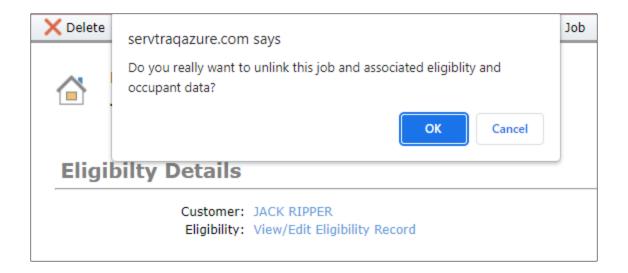

#### Step 5

This will prompt a dialog box to open. Click **OK** to unlink the eligibility record.

After unlinking the eligibility record, both the customer and the eligibility record fields will be blank.