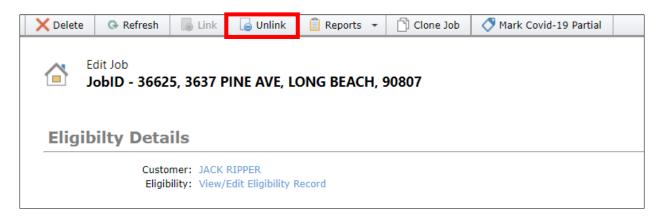

## Unlink and Relink the Eligibility Record on a Job

### Step 1

Navigate to the Open Jobs List under the Weatherization tab. Use the search box to locate the dwelling.





### Step 2

Click on the Job ID to open the job.



<u>Step 3</u>
Click **View/Edit Eligibility Record** to verify the existing eligibility record.



In this case, the existing eligibility record is a transferred 2022 LIHEAP Fast Track application. This needs to be unlinked for a job with 2023 LIHEAP measures.



#### Step 4

Return to the Job and click **Unlink** at the top.



#### Step 5

This will prompt a dialog box to open. Click **OK** to unlink the eligibility record.



After unlinking the eligibility record, both the customer and the eligibility record fields will be blank.



#### Step 6

Click the dropdown list for Customer. Enter in the name or any other identifying information for the customer. Select the correct customer from the dropdown list.



Once selected, the customer will appear in the field.



<u>Step 7</u> Under **Existing Eligibility** Record, click **NEW**.

| Edit Job JobID - 36625, 3637 PINE AVE, LONG BEACH, 90807 |            |                |                  |               |                   |             |                    |  |  |  |  |  |
|----------------------------------------------------------|------------|------------