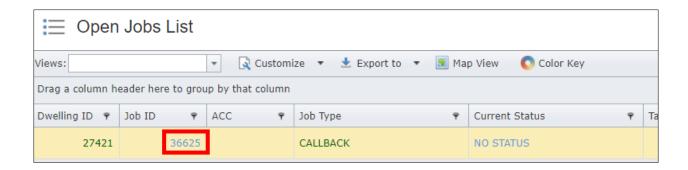

### Step 2

Click on the Job ID to open the job.

<u>Step 3</u>
Click **View/Edit Eligibility Record** to verify the existing eligibility record.

In this case, the existing eligibility record is a transferred 2022 LIHEAP Fast Track application. This needs to be unlinked for a job with 2023 LIHEAP measures.