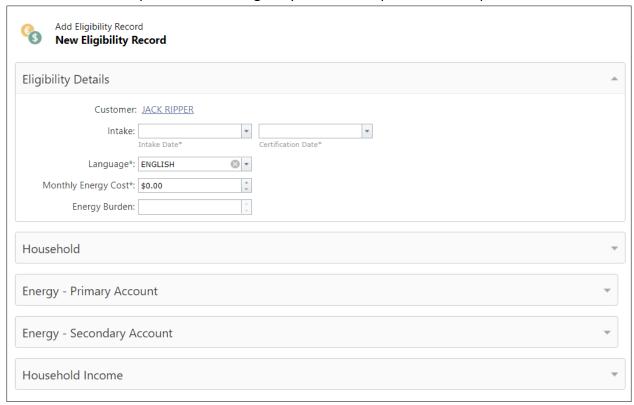

Step 8

A new window will open to add the eligibility record. Complete all the required fields.

#### Step 9

After the new eligibility record has been added, it will appear in the dropdown list. Select the newly added eligibility record.

Once the new eligibility record has been selected, it will appear in the field.