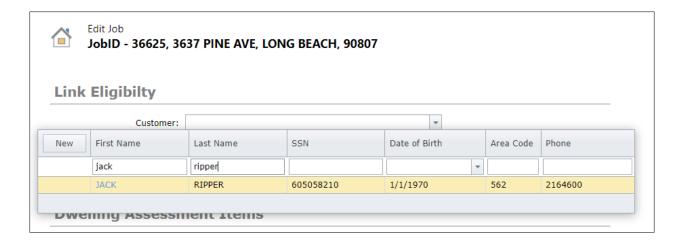

#### Step 6

Click the dropdown list for Customer. Enter in the name or any other identifying information for the customer. Select the correct customer from the dropdown list.

Once selected, the customer will appear in the field.

<u>Step 7</u> Under **Existing Eligibility** Record, click **NEW**.

| Edit Job JobID - 36625, 3637 PINE AVE, LONG BEACH, 90807 |            |                |                  |               |                   |             |                    |  |  |  |  |  |
|----------------------------------------------------------|------------|----------------|------------------|---------------|-------------------|-------------|--------------------|--|--|--|--|--|
| Link Eligibilty                                          |            |                |                  |               |                   |             |                    |  |  |  |  |  |
| Customer:                                                | JACK RIPPE | R              |                  |               | •                 |             |                    |  |  |  |  |  |
| Existing Eligibility Records:                            |            |                |                  |               | -                 |             |                    |  |  |  |  |  |
| Customer:                                                | New        | Application ID | POS Address      | POS City      | POS Zip Code      | County Name | Certification Date |  |  |  |  |  |
| Eligibility:                                             |            |                |                  |               |                   |             | ~                  |  |  |  |  |  |
| Dwelling Assessn                                         |            | 119483         | 3637 PINE<br>AVE | LONG<br>BEACH | 90807             | LOS ANGELES | 10/31/2022         |  |  |  |  |  |
| Assessment Date:                                         |            | -              |                  | Cooking O     | per. Status:   OP | ERATIONAL   | *                  |  |  |  |  |  |