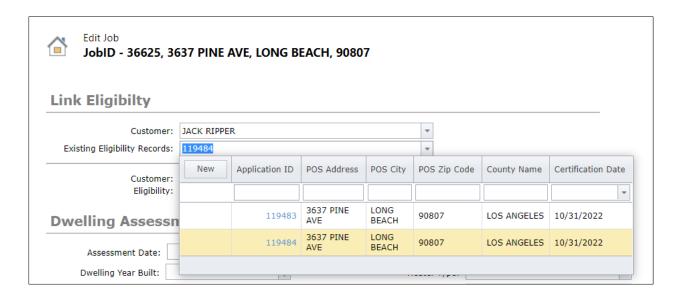

#### Step 9

After the new eligibility record has been added, it will appear in the dropdown list. Select the newly added eligibility record.

Once the new eligibility record has been selected, it will appear in the field.

| : X De                                                                   | lete                      | ■ Link    | Unlink | Reports ▼ | Clone Job | Mark Covid-19 Pa | artial |  |  |  |  |  |
|--------------------------------------------------------------------------|---------------------------|-----------|--------|-----------|-----------|------------------|--------|--|--|--|--|--|
| Edit Job JobID - 36625, 3637 PINE AVE, LONG BEACH, 90807 Link Eligibilty |                           |           |        |           |           |                  |        |  |  |  |  |  |
|                                                                          | Customer: JACK RIPPER     |           |        |           |           |                  |        |  |  |  |  |  |
| E                                                                        | Existing Eligibility Reco | rds: 1194 | 84     |           |           | -                |        |  |  |  |  |  |
|                                                                          | Custor<br>Eligibi         |           |        |           |           |                  |        |  |  |  |  |  |

# Step 10 Click Link at the top.

Edit Job
JobID - 36625, 3637 PINE AVE, LONG BEACH, 90807

Link Eligibilty

Customer: JACK RIPPER
Existing Eligibility Records: 119484

Customer: Eligibility: