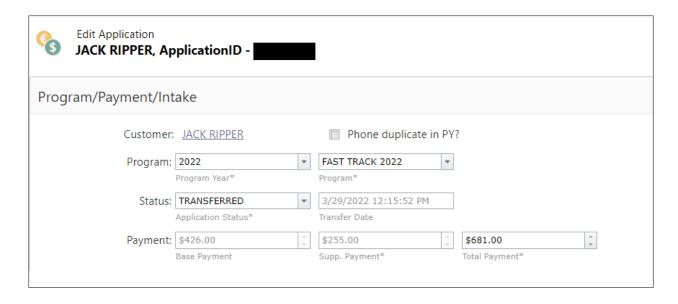

### Step 2

Click on the Job ID to open the job.

<u>Step 3</u>
Click **View/Edit Eligibility Record** to verify the existing eligibility record.

In this case, the existing eligibility record is a transferred 2022 LIHEAP Fast Track application. This needs to be unlinked for a job with 2023 LIHEAP measures.