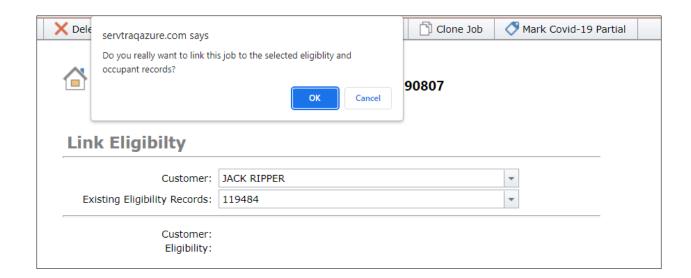

# Step 10 Click Link at the top.

Edit Job
JobID - 36625, 3637 PINE AVE, LONG BEACH, 90807

Link Eligibilty

Customer: JACK RIPPER
Existing Eligibility Records: 119484

Customer: Eligibility:

## Step 11

This will prompt a dialog box to open. Click **OK** to link the new eligibility record.