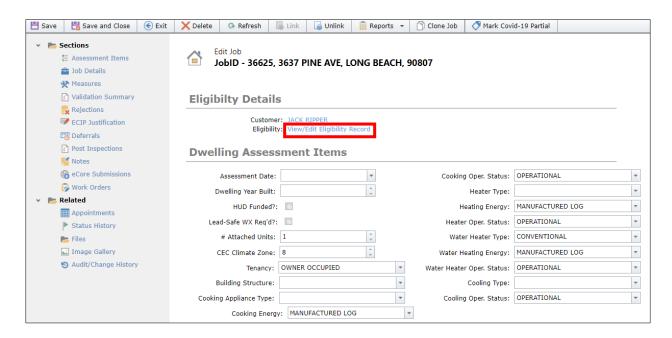

### Step 2

Click on the Job ID to open the job.

<u>Step 3</u>
Click **View/Edit Eligibility Record** to verify the existing eligibility record.

In this case, the existing eligibility record is a transferred 2022 LIHEAP Fast Track application. This needs to be unlinked for a job with 2023 LIHEAP measures.