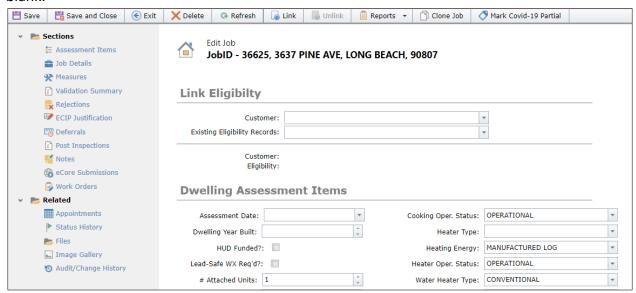

#### Step 6

Click the dropdown list for Customer. Enter in the name or any other identifying information for the customer. Select the correct customer from the dropdown list.

Once selected, the customer will appear in the field.

<u>Step 7</u> Under **Existing Eligibility** Record, click **NEW**.

| Edit Job JobID - 36625, 3637 PINE AVE, LONG BEACH, 90807 |            |                |                  |               |                   |             |                    |  |  |  |  |  |
|----------------------------------------------------------|------------|----------------|------------------|---------------|-------------------|-------------|--------------------|--|--|--|--|--|
| Link Eligibilty                                          |            |                |                  |               |                   |             |                    |  |  |  |  |  |
| Customer:                                                | JACK RIPPE | R              |                  |               | •                 |             |                    |  |  |  |  |  |
| Existing Eligibility Records:                            |            |                |                  |               | -                 |             |                    |  |  |  |  |  |
| Customer:                                                | New        | Application ID | POS Address      | POS City      | POS Zip Code      | County Name | Certification Date |  |  |  |  |  |
| Eligibility:                                             |            |                |                  |               |                   |             | ~                  |  |  |  |  |  |
| Dwelling Assessn                                         |            | 119483         | 3637 PINE<br>AVE | LONG<br>BEACH | 90807             | LOS ANGELES | 10/31/2022         |  |  |  |  |  |
| Assessment Date:                                         |            | -              |                  | Cooking O     | per. Status:   OP | ERATIONAL   | *                  |  |  |  |  |  |