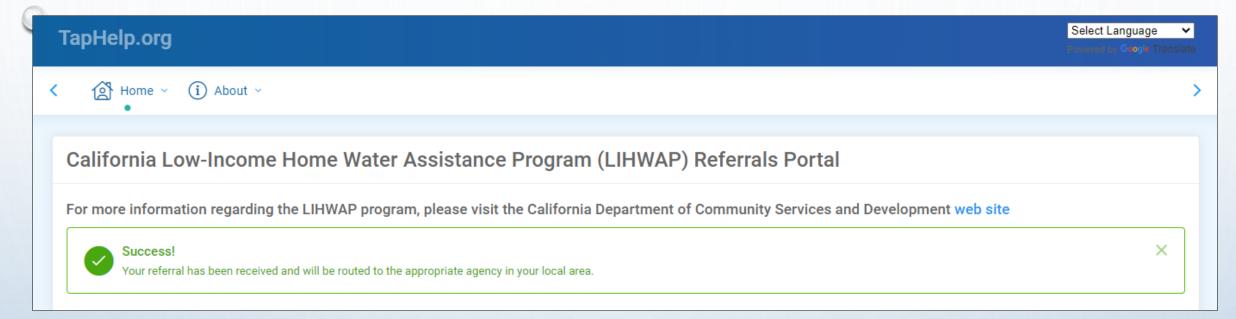

### **How it Works**

- 1. Customer submits a form
- 2. Customer receives an email with the name of their local LIHWAP provider
- 3. Referral is created based on customer's submitted information
- 4. Local LIHWAP provider receives an email of the customer's submitted form
- 5. Referral available to view in ServTraq

### **Successful Submission**

- √ All required fields completed
- √ Verified email address
- ✓ Mail and POS address(es) validated by Smarty Streets
- ✓ Selected water provider serves POS county