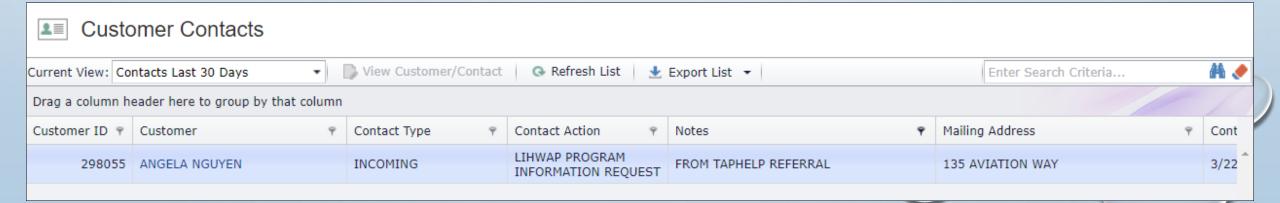

- ServTraq looks for a match to determine whether to create a new Customer Record
- Each referral creates a Contact Entry found in the **Customer Record** and **Customer Contacts** section

- Referrals can be viewed under HEAP 