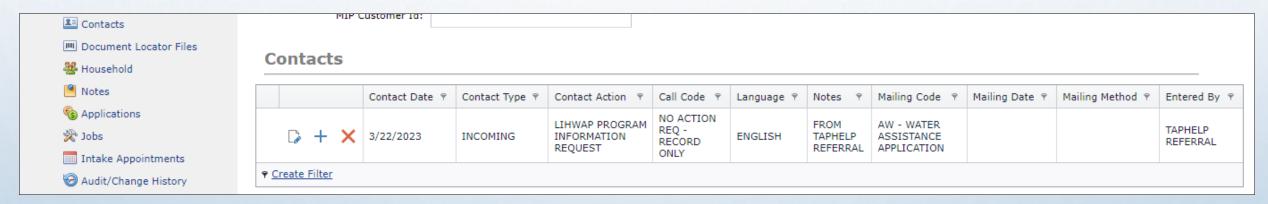

- ServTraq looks for a match to determine whether to create a new Customer Record
- Each referral creates a Contact Entry found in the **Customer Record** and **Customer Contacts** section

- Referrals can be viewed under HEAP 