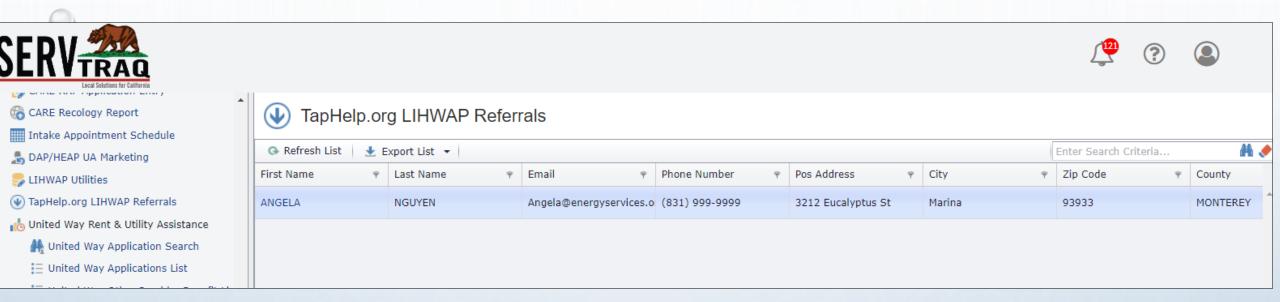

  TapHelp.org LIHWAP Referrals
- Referral is removed from list after 90 days OR LIHWAP application entry
- Manual removal option in development